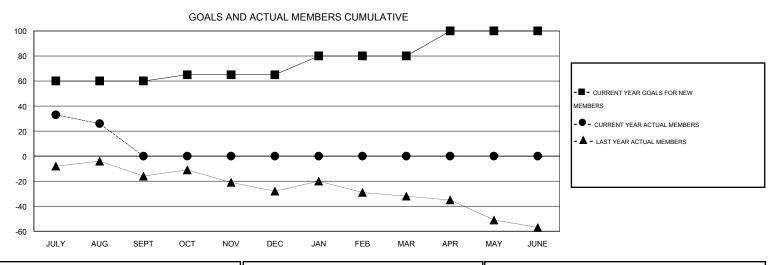

## District 6 NE

Results as of: 8/31/2016

GMT: Kenneth Schwols LOCATION COLORADO GMT CA 1

MAR

APR

MAY

JUNE

| DROPPED CLUBS: 0 | 9 CLUBS OF 44 ADDED 1 OR MORE<br>NEW MEMBERS | GENDER DISTRIBUTION   |              |     |
|------------------|----------------------------------------------|-----------------------|--------------|-----|
|                  |                                              | MALE                  | 726 (70.42%) |     |
|                  | <b>=</b>                                     | FEMALE                | 305 (29.58%) |     |
| DROPPED MEMBERS  |                                              | 1                     |              |     |
| DECEASED 1       | CLICK HERE FOR HEALTH ASSESSMENT DATA        | FAMILY UNIT MEMBERS   |              | 243 |
| CLUB CANCELLED 0 |                                              |                       |              |     |
| OTHER 12         |                                              | HEAD OF HOUSEHOLD     |              | 116 |
| TOTAL 13         | _                                            | NON-HEAD OF HOUSEHOLD |              | 127 |