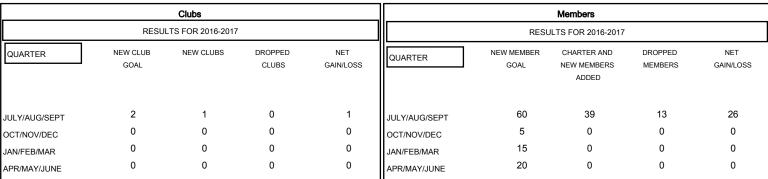

1.6

1.2

0.8

0.4

0

JULY

AUG

SEPT

OCT

NOV

DEC

JAN

FEB

## District 6 NE

Results as of: 8/31/2016

GMT: Kenneth Schwols LOCATION COLORADO GMT CA 1

MAR

APR

MAY

JUNE

| DROPPED CLUBS: 0 | 9 CLUBS OF 44 ADDED 1 OR MORE<br>NEW MEMBERS | GENDER DISTRIBUTION   |              |     |
|------------------|----------------------------------------------|-----------------------|--------------|-----|
|                  |                                              | MALE                  | 726 (70.42%) |     |
|                  | <b>=</b>                                     | FEMALE                | 305 (29.58%) |     |
| DROPPED MEMBERS  |                                              | 1                     |              |     |
| DECEASED 1       | CLICK HERE FOR HEALTH ASSESSMENT DATA        | FAMILY UNIT MEMBERS   |              | 243 |
| CLUB CANCELLED 0 |                                              |                       |              |     |
| OTHER 12         |                                              | HEAD OF HOUSEHOLD     |              | 116 |
| TOTAL 13         | _                                            | NON-HEAD OF HOUSEHOLD |              | 127 |